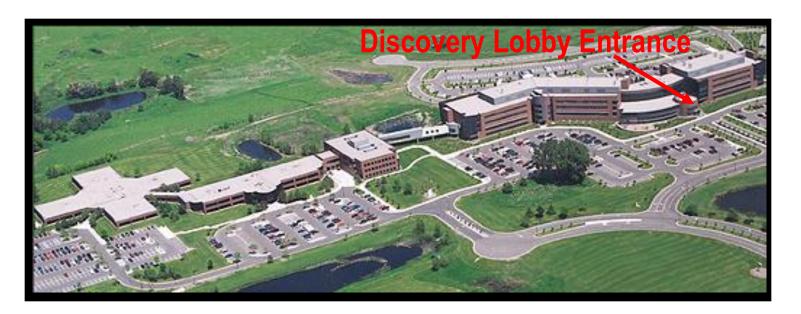

At the first stop light, Imation will be on your left (north side of Highway 5). There will be two left turn lanes into Imation headquarters, you want to be in the one on the right. When you turn into Imation, this lane will become a right turn only lane - which is what you want to do - turn right - this will lead you to the Discovery building. Take your second left, which will bring you to the doors of the Discovery lobby. Visitor parking will be to your right.