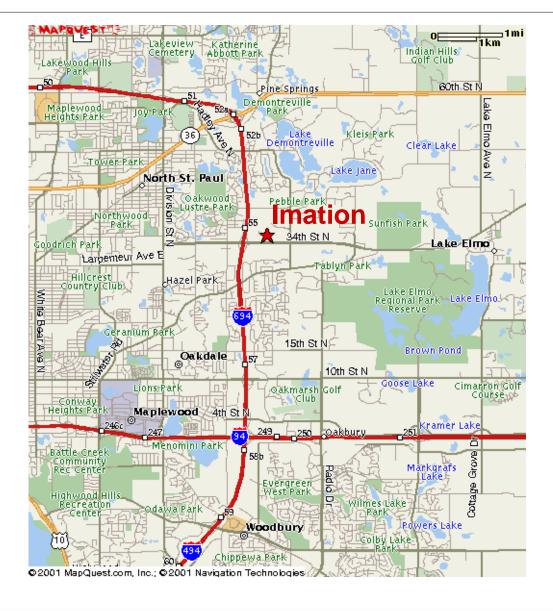

## Directions to Imation coming from the east or west (Wisconsin / St. Paul / Mpls area)

Take either 94 East or West to 694.

Go approximately 3 miles north on 694 to MN Highway 5 - exit number 55.

At stop light at bottom of exit ramp take a right onto Highway 5. Move into the left lane of Highway 5 immediately.

## **Map Overview**